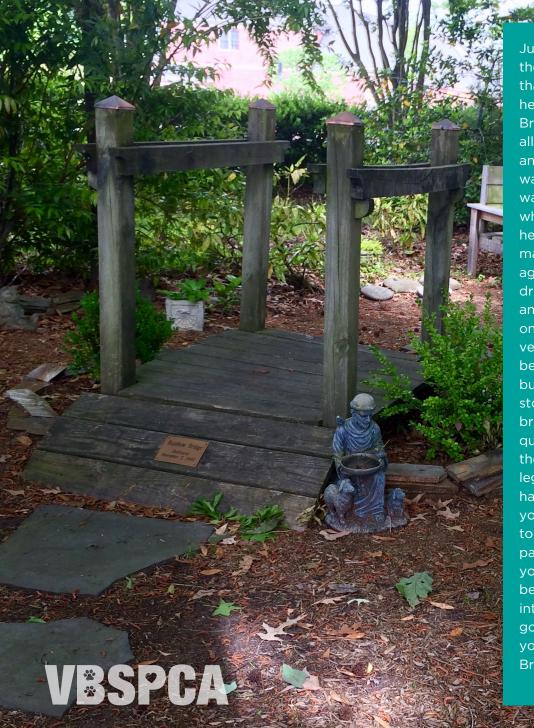

Your personalized memorial stone will rest peacefully in the Memorial Garden on site at the Virginia Beach SPCA, and you are welcome to spend time in the garden and visit with your memories any time you wish.

Just this side of heaven is a place called the Rainbow Bridge. When an animal dies that has been especially close to someone here, that pet goes to the Rainbow Bridge. There are meadows and hills for all of our special friends so they can run and play together. There is plenty of food, water and sunshine, and our friends are warm and comfortable. All the animals who had been ill and old are restored to health and vigor. Those who were hurt or maimed are made whole and strong again, just as we remember them in our dreams of days and times gone by. The animals are happy and content, except for one small thing; they each miss someone very special to them, who had to be left behind. They all run and play together, but the day comes when one suddenly stops and looks into the distance. His bright eyes are intent. His eager body quivers. Suddenly he begins to run from the group, flying over the green grass, his legs carrying him faster and faster. You have been spotted, and when you and your special friend finally meet, you cling together in joyous reunion, never to be parted again. The happy kisses rain upon your face; your hands again caress the beloved head, and you look once more into the trusting eyes of your pet, so long gone from your life but never absent from your heart. Then you cross the Rainbow Bridge together.