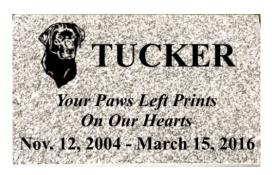

# **Black Granite Personalized Pet Memorial Stone with Photo - \$175**

- 6" x 10" x 2"
- Includes a personal photo of your choice
- Up to 4 lines (Max 32 characters per line)