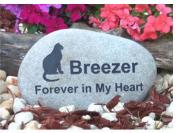

# **Gray Granite Pet Memorial Stone - \$150**

- 6" x 9"
- Text/Graphics sandblasted then color filled with black paint
- Up to 3 lines (Max 32 characters per line)