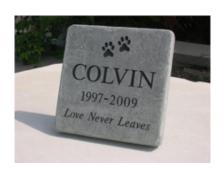

# Pet Cemetery Marker - \$200

- 12" x 12"
- Blue-Grey Flagstone
- 3 lines, maximum of 20 characters per line
- · Text will be centered
- Your choice of graphic

To place a memorial garden stone order, please email donations@vbspca.com or call 757-427-0070 x 142