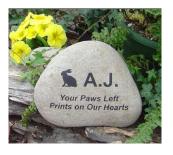

# Pet Cemetery Marker - \$200

- 12" x 12"
- Blue-Grey Flagstone
- 3 lines, maximum of 20 characters per line
- · Text will be centered
- Your choice of graphic

To place a memorial garden stone order, please email donations@vbspca.com or call 757-427-0070 x 142