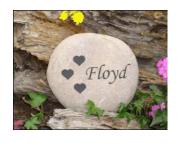

### **River Rock Small - \$75**

- 4" 6"
- Natural Stone
- One line (Max 10 characters per line)

### **River Rock Medium - \$95**

- 6" 8"
- Natural Stone
- Two lines (Max 20 characters per line)

## **River Rock Large - \$135**

- 8" 10"
- Natural Stone
- Up to 3 lines (Max 20 characters per line)