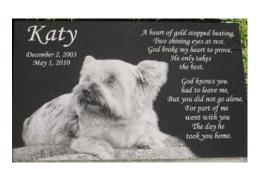

# **Gray Granite Pet Memorial Stone - \$150**

- 6" x 9"
- Text/Graphics sandblasted then color filled with black paint
- Up to 3 lines (Max 32 characters per line)