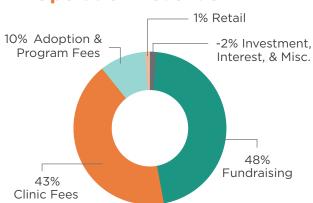

VERVIEW FY22**

### **Summary of Revenue**

| Contributions             | 1,382,880 |
|---------------------------|-----------|
| Special Events            | 376,023   |
| Grants                    | 359,713   |
| Fees for Service          | 2,396,793 |
| Retail Sales              | 34,293    |
| Investment Revenue (Loss) | (384,437) |
| Other Revenues            | 279,873   |
| Total Revenue             | 4,445,137 |

### **Summary of Expenses**

| Program Services       | 4,082,438 |
|------------------------|-----------|
| Fundraising            | 583,552   |
| General Administration | 212,201   |
| Investment Expense     | 15,653    |
| Other Expenses         | 17,884    |
| Total Expenses         | 4,911,728 |

## **Net Revenue/Loss**

Net Revenue (466,591)

## **Operation Revenue**



### **Balance Sheet**

| Total Assets      | 4,827,596 |
|-------------------|-----------|
| Total Liabilities | 365,217   |
| Net Assets        | 4,462,379 |

<sup>\*</sup> All numbers in this report are unaudited.

## **Shelter Animal Medical Expenses**

\$426.830

## The VBSPCA is grateful to have received grants from the following organizations:

Petsmart Charities Clinic Accelerator Grant Hampton Roads Community Foundation Alfred L Nicholson Fund Grant City of Virginia Beach Regional Grant Priority Toyota Home for the Holidays Grant ASPCA Subaru Grant

PetCo Love Foundation Lifesaving Impact Grant Virginia Natural Gas Environmental Stewardship Grant Subaru Loves Pets Adoption Grant

## **2023 FUNDING PRIORITIES**

#### 1. Animal Enrichment and Wellness

Providing initiatives and opp