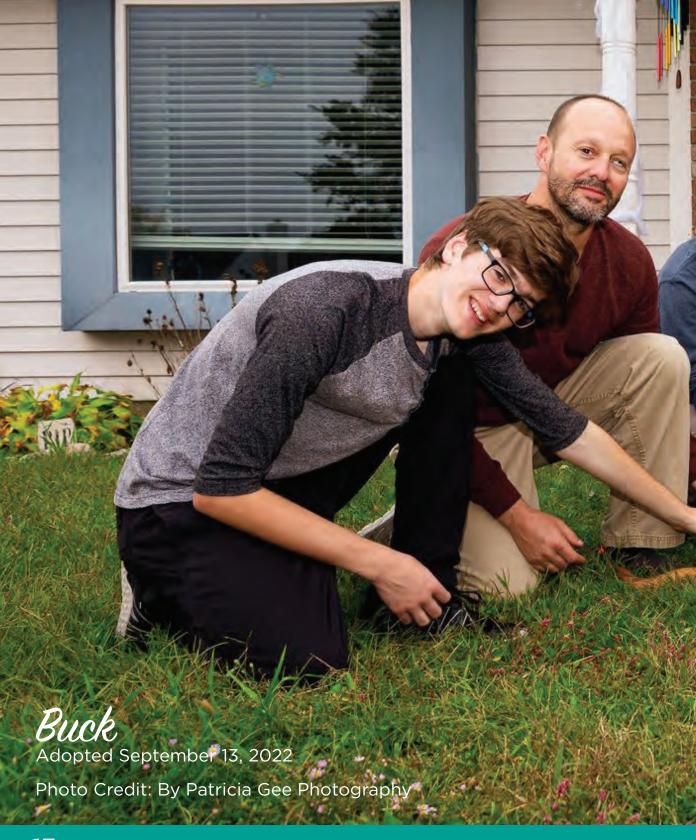

August 21st was a big day for our longest resident, Onyx the rabbit. After 299 days in our shelter, he was adopted into his forever family!

In September, we joined Bissell Pet Foundation and other shelters to get animals out of Hurricane lan's path. We transfered in five adult dogs and three puppies from a vulnerable shelter. Puttin' for Paws returned in October, which brought in an amazing \$50,471 in funds. Then, dozens of dogs - and one cat - donned their costumes for our Howl-O-Ween Pub Crawl.